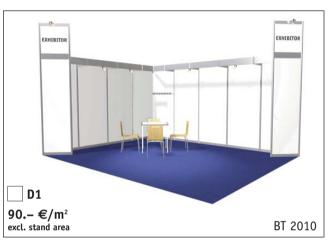

Aluminium system/wall construction made of fibreboard panels,

white or light grey on both sides, 250 cm high.

Ceiling: Aluminium system

Design:

Lighting: 1 spotlight per 3 m² of stand space

Electrics: 2.3 kW main connection, 1 socket, 1 stand grounding system

Furniture: 1 table, 4 chairs, 1 coat rack, 1 wastepaper basket

Other: Construction and completion by the agreed date.

Dismantling after the event. Cleaning before the event.

Logo type: on request

Graphics: Lettering with 15 letters maximum (please enter below), black.

## 12/02/16

Phone: +49(0)211/4560-600 Fax: +49(0)211/4560-87062 E-mail: Standbau@messe-duesseldorf.de

Website: www.caravan-salon.de

The samples pictured here are available in either row or corner stand options.