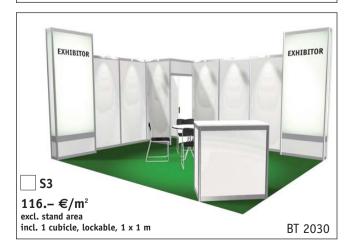

\* after notification of admission by Messe Düsseldorf GmbH Data protection regulations see www.caravan-salon.de

Floor coverings: Carpeting, ribbed, colour:

covered with protective sheeting during construction.
Carpet will be disposed of after the event.

Aluminium system/wall construction made of fibreboard panels,

white or light grey on both sides, 250 cm high.

Ceiling: Aluminium system

Design:

Lighting: 1 spotlight per 3 m² of stand space

Electrics: 2.3 kW main connection, 1 socket, 1 stand grounding system

Furniture: 1 table, 4 chairs, 1 coat rack, 1 wastepaper basket

Other: Construction and completion by the agreed date.

Dismantling after the event. Cleaning before the event.

Logo type: on request

Graphics: Lettering with 15 letters maximum (please enter below), black.

## 12/02/16

Phone: +49(0)211/4560-600 Fax: +49(0)211/4560-87062 E-mail: Standbau@messe-duesseldorf.de

Website: www.caravan-salon.de

The samples pictured here are available in either row or corner stand options.