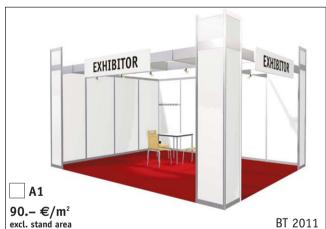

Aluminium system/wall construction made of fibreboard panels,

white or light grey on both sides, 250 cm high.

Ceiling: Aluminium system

Design:

Lighting: 1 spotlight per 3 m² of stand space

Electrics: 2.3 kW main connection, 1 socket, 1 stand grounding system

Furniture: 1 table, 4 chairs, 1 coat rack, 1 wastepaper basket

Other: Construction and completion by the agreed date.

Dismantling after the event. Cleaning before the event.

Logo type: on request

Graphics: Lettering with 15 letters maximum (please enter below), black.

## 12/02/16

Phone: +49(0)211/4560-600 Fax: +49(0)211/4560-87062 E-mail: Standbau@messe-duesseldorf.de

Website: www.caravan-salon.de

The samples pictured here are available in either row or corner stand options.